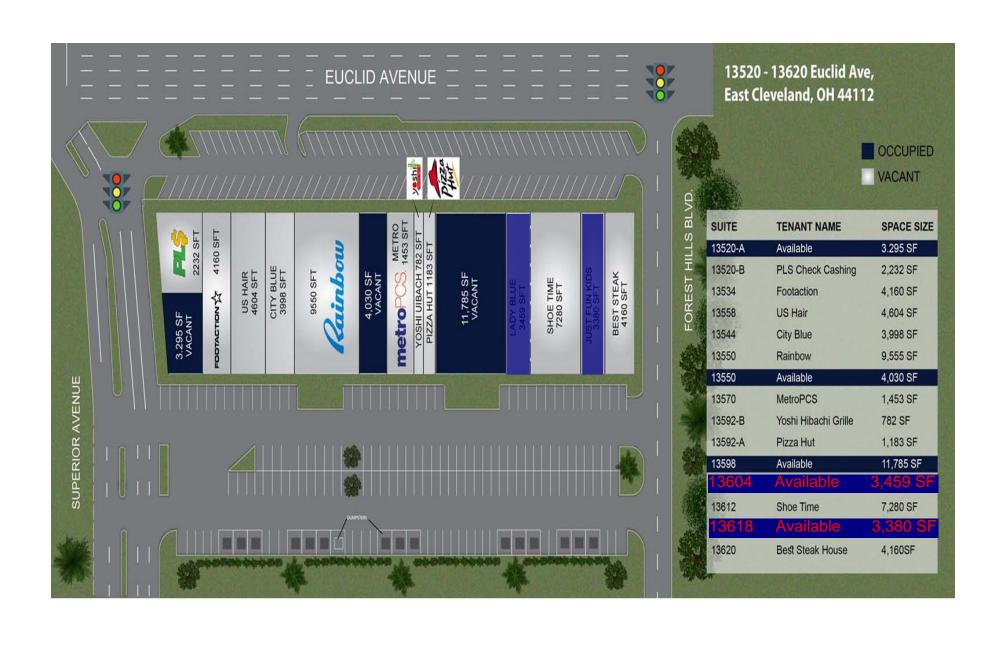

## Forest Hills East Cleveland, Ohio

3,295 - 15,244 square feet available

**Description:** 13520 - 13620 Euclid Avenue. Sits at the lit intersection of Euclid and

Superior. The plaza is 66,114 sq ft.

Co-Tenants: Foot Locker, City Blue, Rainbow, Metro PCS, PL\$, Pizza Hut, etc

Nearby Tenants: Dollar General, Save A Lot, Forman Mills, DTLR, O'Reilly's, Nemo's

State Liquor, Two Cousins, Taco Bell, McDonalds, Papa Johns, Mr. Hero, Rally's, etc